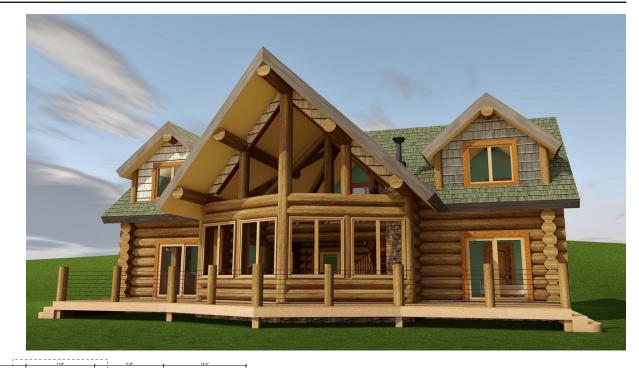

## The Koocanusa

Square Footage:

Main Level: 1556 square feet Loft Level: 881 square feet

Front Porch/Deck: 631 square feet

Total: 3068 square feet

Made for the mountains! Enjoy your lake/mountain/river view from the great room. Can't get enough? Step outside on the deck to catch some fresh air and sunshine. (And maybe even some fish?) Inside we have a fully vaulted ceiling complete with log ridges, valleys and purlins. Also included is a log truss supporting the porch roof at the front of the house and another truss in the center of the great room beside the fireplace. Speaking of

fireplaces, check out the fire place in the master suite. Perfect for taking out the winter chill or just creating a cozy atmosphere. The upstairs has two completely independent suites connected by a sitting area overlooking the main level. Lots of counter space in the kitchen including a short serving bar and small island.