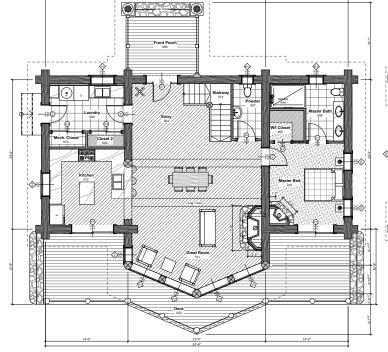

## The Koocanusa

Square Footage:

Main Level: 1556 square feet Loft Level: 881 square feet

Front Porch/Deck: 631 square feet

Total: 3068 square feet

Made for the mountains! Enjoy your lake/mountain/river view from the great room. Can't get enough? Step outside on the deck to catch some fresh air and sunshine. (And maybe even some fish?) Inside we have a fully vaulted ceiling complete with log ridges, valleys and purlins. Also included is a log truss supporting the porch roof at the front of the house and another truss in the center of the great room beside the fireplace. Speaking of

fireplaces, check out the fire place in the master suite. Perfect for taking out the winter chill or just creating a cozy atmosphere. The upstairs has two completely independent suites connected by a sitting area overlooking the main level. Lots of counter space in the kitchen including a short serving bar and small island.

## **Options:**

Not enough space? The side wings can be extended by several feet. Attach your garage to the laundry room via breezeway. Wrap the deck around the master side for a semi-private hot tub space.