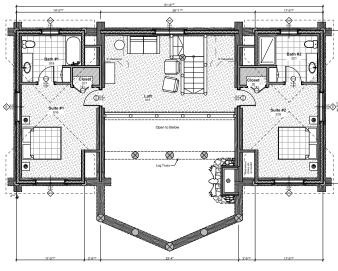

## The Koocanusa

Square Footage:

Main Level: 1556 square feet Loft Level: 881 square feet

Front Porch/Deck: 631 square feet

Total: 3068 square feet

Made for the mountains! Enjoy your lake/mountain/river view from the great room. Can't get enough? Step outside on the deck to catch some fresh air and sunshine. (And maybe even some fish?) Inside we have a fully vaulted ceiling complete with log ridges, valleys and purlins. Also included is a log truss supporting the porch roof at the front of the house and another truss in the center of the great room beside the fireplace. Speaking of

fireplaces, check out the fire place in the master suite. Perfect for taking out the winter chill or just creating a cozy atmosphere. The upstairs has two completely independent suites connected by a sitting area overlooking the main level. Lots of counter space in the kitchen including a short serving bar and small island.