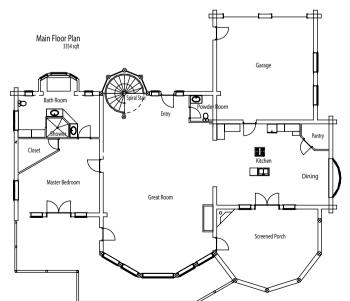

## Blue Ridge

Square Footage:

Main Level: 3354 square feet Upper Level: 2372 square feet

Total: 5726 square feet

Our Blue Ridge design celebrates your spectacular view. You've dreamed of capturing that view for a long time. Why not build a new log home that would impress the view if it could look back. From the loft your certain to see everything your view has to offer. The second floor laundry keeps the mess out of the action areas. From the great room, kitchen, dining room and from either bedroom for that matter, it's laid out so you get the most view for your investment. The round screened porch has an outside fireplace so you can get out into nature and relax without swatting. This design gives your view something to look at.

## Options:

The log spiral staircase (a Caribou specialty) is standard to the plan. A straight staircase can be placed inside the house at a considerable money savings.