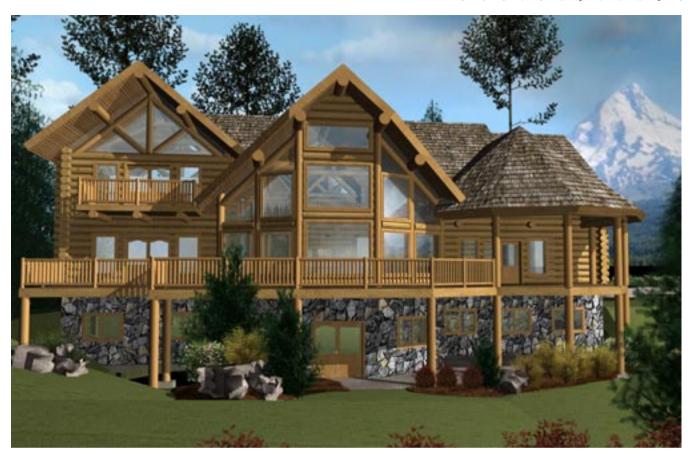

## Blue Ridge

Square Footage:

Main Level: 3354 square feet Upper Level: 2372 square feet

Total: 5726 square feet

Our Blue Ridge design celebrates your spectacular view. You've dreamed of capturing that view for a long time. Why not build a new log home that would impress the view if it could look back. From the loft your certain to see everything your view has to offer. The second floor laundry keeps the mess out of the action areas. From the great room, kitchen, dining room and from either bedroom for that matter, it's laid out so you get the most view for your investment. The round screened porch has an outside fireplace so you can get out into nature and relax without swatting. This design gives your view something to look at.