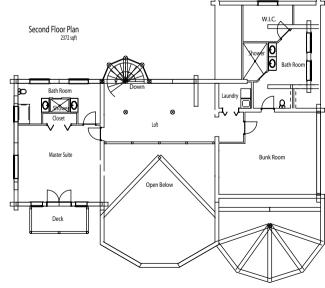

## Blue Ridge

Square Footage:

Main Level: 3354 square feet Upper Level: 2372 square feet

Total: 5726 square feet

Our Blue Ridge design celebrates your spectacular view. You've dreamed of capturing that view for a long time. Why not build a new log home that would impress the view if it could look back. From the loft your certain to see everything your view has to offer. The second floor laundry keeps the mess out of the action areas. From the great room, kitchen, dining room and from either bedroom for that matter, it's laid out so you get the most view for your investment. The round screened porch has an outside fireplace so you can get out into nature and relax without swatting. This design gives your view something to look at.

## Options:

The log spiral staircase (a Caribou specialty) is standard to the plan. A straight staircase can be placed inside the house at a considerable money savings.