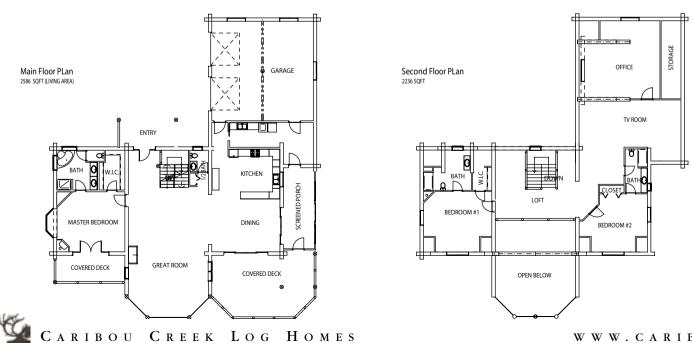

## Summer Haven

Square Footage: Main Level: 3,354 suare feet Upper Level: 2,372 square feet Total: 5,726 square feet

The bold look of our Summer Haven, with its reticulated prow, combines a strong look with an enormous expanse of glass to capture all that nature wants to show you. You know that one spot on your land? This Caribou design will not only capture that view but it will wrap that view right around you. This house uses all the space and still gives you a big open feeling. Standing in the loft you're actually looking through a log truss to the glass in front. The first floor Master Suite and open floorplan lets you live on one level while everyone upstairs is spread out nicely. Outdoor spaces abound; a screened porch off the kitchen/dining area let's you escape for a break.