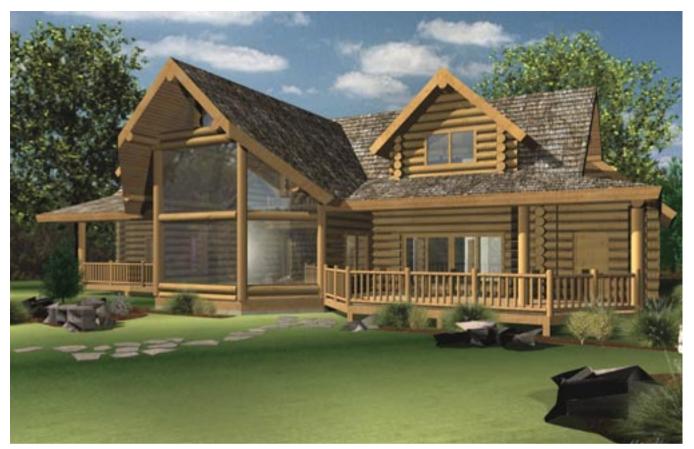

## Summer Haven

Square Footage: Main Level: 3,354 suare feet Upper Level: 2,372 square feet Total: 5,726 square feet

The bold look of our Summer Haven, with its reticulated prow, combines a strong look with an enormous expanse of glass to capture all that nature wants to show you. You know that one spot on your land? This Caribou design will not only capture that view but it will wrap that view right around you. This house uses all the space and still gives you a big open feeling. Standing in the loft you're actually looking through a log truss to the glass in front. The first floor Master Suite and open floorplan lets you live on one level while everyone upstairs is spread out nicely. Outdoor spaces abound; a screened porch off the kitchen/dining area let's you escape for a break.