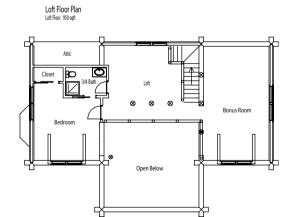

## Lakeside Lodge

Square Footage: Main Level: 1572 square feet Upper Level: 950 square feet Total: 2522 square feet

We know it looks huge! That's what a wraparound covered porch will do for a relatively simple plan. It is written... when you own a piece of the American Wilderness, you must create spaces to get outside and enjoy it. This Caribou design draws you outside to enjoy the wilderness under cover. Whether you're looking at the ocean, a favorite stream, or overlooking the valley below, this home is for people who like to get outside. What do you appreciate more than being outside? Knowing how it's going to feel when you get inside and snuggle in front of that roaring fireplace.