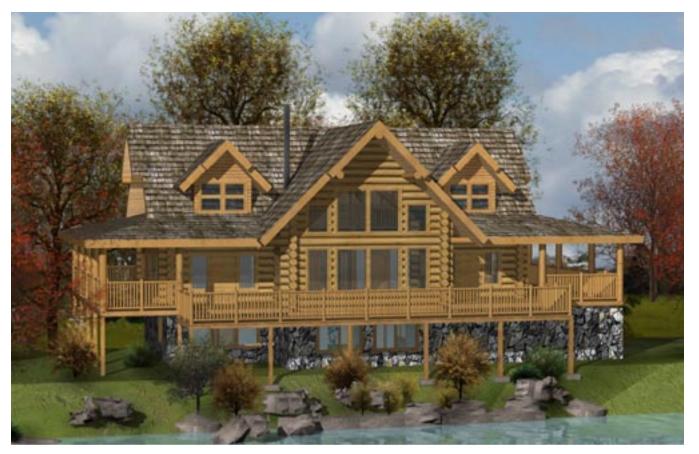

## Lakeside Lodge

Square Footage: Main Level: 1572 square feet Upper Level: 950 square feet Total: 2522 square feet

We know it looks huge! That's what a wraparound covered porch will do for a relatively simple plan. It is written... when you own a piece of the American Wilderness, you must create spaces to get outside and enjoy it. This Caribou design draws you outside to enjoy the wilderness under cover. Whether you're looking at the ocean, a favorite stream, or overlooking the valley below, this home is for people who like to get outside. What do you appreciate more than being outside? Knowing how it's going to feel when you get inside and snuggle in front of that roaring fireplace.