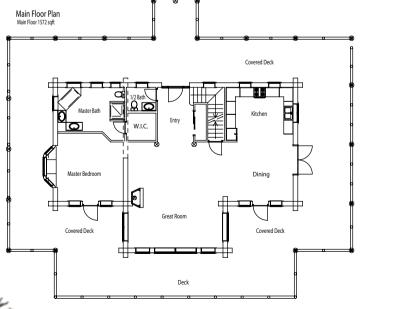

## Lakeside Lodge

Square Footage: Main Level: 1572 square feet Upper Level: 950 square feet Total: 2522 square feet

We know it looks huge! That's what a wraparound covered porch will do for a relatively simple plan. It is written... when you own a piece of the American Wilderness, you must create spaces to get outside and enjoy it. This Caribou design draws you outside to enjoy the wilderness under cover. Whether you're looking at the ocean, a favorite stream, or overlooking the valley below, this home is for people who like to get outside. What do you appreciate more than being outside? Knowing how it's going to feel when you get inside and snuggle in front of that roaring fireplace.