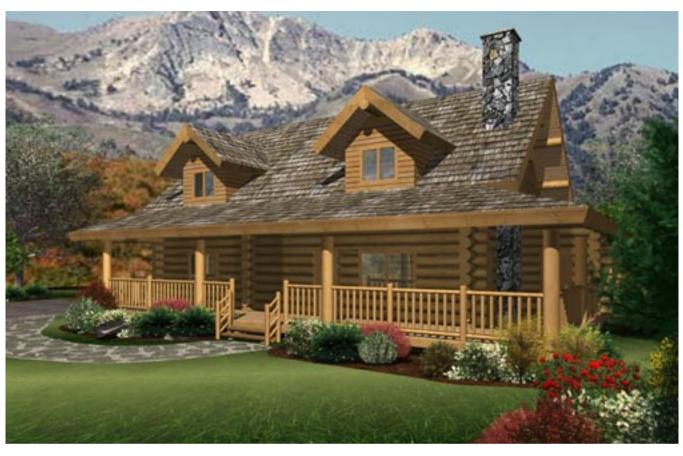

## Salmon River

Square Footage:

Main Level: 1461 square feet Upper Level: 782 square feet

Total: 2243 square feet

The Salmon River is solid as a rock and ready to deliver peace and quiet. This one is a time tested design with straight forward lines and a front porch that says relax and stay a while. The upper level Master Suite allows ample room to spread out. The gable dormers give interesting angles to work with inside, and a good place to put a cast iron soaking tub. The loft gives you a private retreat to think about the days events... and plan the trip for tomorrow. This Caribou design is for the people who are tired of roughing it. You deserve it.