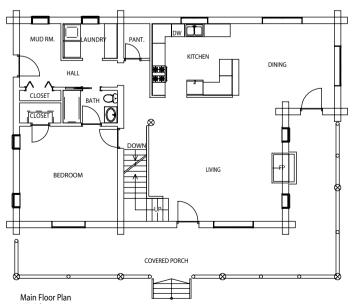

## Salmon River

Square Footage:

Main Level: 1461 square feet Upper Level: 782 square feet

Total: 2243 square feet

The Salmon River is solid as a rock and ready to deliver peace and quiet. This one is a time tested design with straight forward lines and a front porch that says relax and stay a while. The upper level Master Suite allows ample room to spread out. The gable dormers give interesting angles to work with inside, and a good place to put a cast iron soaking tub. The loft gives you a private retreat to think about the days events... and plan the trip for tomorrow. This Caribou design is for the people who are tired of roughing it. You deserve it.