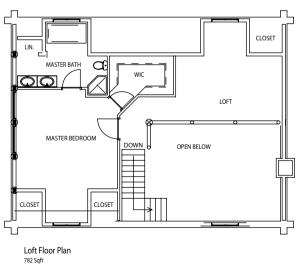

## Salmon River

Square Footage:

Main Level: 1461 square feet Upper Level: 782 square feet

Total: 2243 square feet

The Salmon River is solid as a rock and ready to deliver peace and quiet. This one is a time tested design with straight forward lines and a front porch that says relax and stay a while. The upper level Master Suite allows ample room to spread out. The gable dormers give interesting angles to work with inside, and a good place to put a cast iron soaking tub. The loft gives you a private retreat to think about the days events... and plan the trip for tomorrow. This Caribou design is for the people who are tired of roughing it. You deserve it.